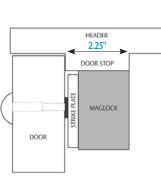

## **PRODUCT OPTIONS**

- Flexible mounting options for
  - > Out-swing doors
- In-swing doors
- > Metal, wood, Herculite or glass with aluminum frame

Fits in 2.25" of flat mounting space