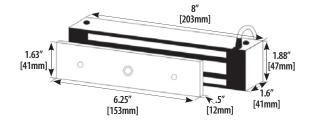

### Electrical:

300mA at 12VDC 150mA at 24VDC

Operating Temperature: -40 to +140F [-40 to +60C] Indoor or Outdoor use

Shipping Weight: 6lbs [2.72 kg] MEA — City of New York Approved
CE:EN 50091-1, EN

- NEMA: 4X
- IEC: IP66
- Holding Force: 600lbs [272 kg]
- Dimensions: 8"L x 1-3/5" D x 1-5/8" H